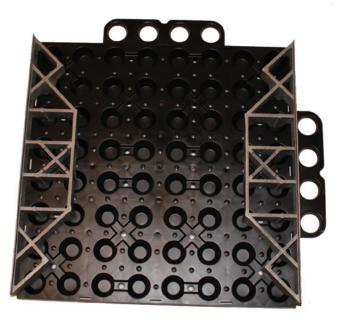

#### **Overview**

New GroRoof® Paver Platforms allow you to incorporate paver patios and walkways into your green roof design. In just a few simple steps, GroRoof® Paver Platforms provide a fully functioning paver base system for all your green roof applications. As an added benefit, GroRoof® Paver Platforms are designed as a stand-alone application, or can be fully integrated with the GroRoof® hybrid modular green roof system.

### **Features**

GroRoof® Paver Platforms provide the perfect conduit for running "hidden" irrigation lines, landscape lighting wires, and audio/visual cords. Platforms can be easily lifted for quick access to the roof and waterproofing membrane.

## **Benefits**

- + Made from 100% recycled plastic
- + Rigid and strong enough to resist cracking
- + An affordable and more labor efficient alternative to conventional pedestal systems

## **Specifications**

Available in different height options to work seamlessly with Extensive I, Extensive I I, and Extensive I II GroRoof® Modules

GroRoof<sup>®</sup> Paver Platforms are designed to work with: Standard 17 5/8" x 17 5/8" pavers.